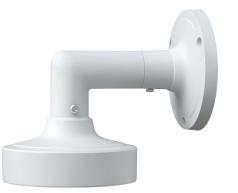

## AVM-PWMT-FE1 WALL MOUNT

WALL MOUNT FOR IP FISHEYE CAMERAS; AVC-PHN61FLT

This waterproof, outdoor rated wall mount is designed to house and protect cable connections when used with IP fisheye cameras. This mount can be on wall or ceiling surfaces and can withstand temperature ranges from  $-40^{\circ}$  -  $140^{\circ}$ F.

## **FUNCTIONS**

- Aluminum Alloy Material with Surface Spray Treatment
- Bottom Inlet
- Waterproof Design & Allows for a Clean Cable Setup
- Available for Wall or Ceiling Mount
- Indoor / Outdoor Use