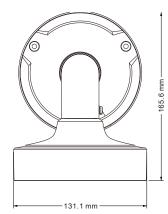

## DIMENSIONS

Unit : inch (mm)

## SPECIFICATIONS

| GENERAL             |                                              |
|---------------------|----------------------------------------------|
| Material            | Aluminum Alloy                               |
| Color               | White                                        |
| Working Temperature | -40°C~60°C (-40°F~140°F)                     |
| Working Humidity    | 10~90% (Non-Condensing)                      |
| Ingress Protection  | IP66                                         |
| Weight              | 0.8 lbs                                      |
| Load Bearing        | Surface = 3X Weight of Camera + Junction Box |
| Dimensions          | 5.48"x 1.59" (139.3mm x 40.5mm)              |