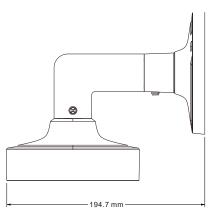

## DIMENSIONS

Unit : inch (mm)

## SPECIFICATIONS

| GENERAL             |                                              |
|---------------------|----------------------------------------------|
| Material            | Aluminum Alloy                               |
| Color               | White                                        |
| Working Temperature | -40°C~60°C (-40°F~140°F)                     |
| Working Humidity    | 10~90% (Non-Condensing)                      |
| Ingress Protection  | IP66                                         |
| Weight              | 0.8 lbs                                      |
| Load Bearing        | Surface = 3X Weight of Camera + Junction Box |
| Dimensions          | 5.48"x 1.59" (139.3mm x 40.5mm)              |